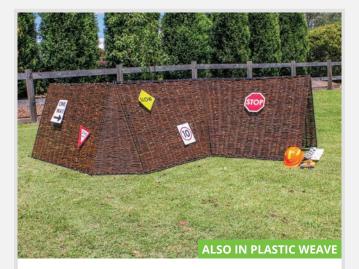

**RE/2129/WM** 

Natural Wicker 6 Sided Castle

RE/2128/WC6

**Natural Wicker Tunnel** 

RE/2126/WT