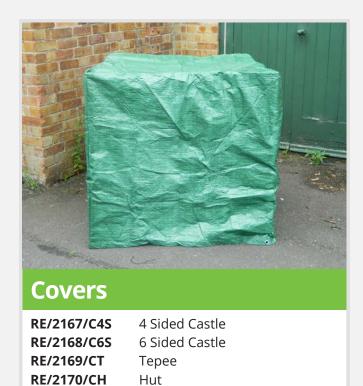

### **Plastic Weave**

New for 2015, our Plastic Weave range features a waterproof, more consistent finish compared to natural willow.

**RE/2263/PWT** Tepee (4 sided

RE/2264/PWH Hut

**RE/2265/PW4C** 4 Sided Castle **RE/2266/PW6C** 6 Sided Castle

RE/2267/PWM Maze
RE/2268/PWTU Tunnel
RE/2269/PWTR Train
RE/2270/PWHO House
RE/2271/PWP Planter

**RE/2272/PWJP** Set of 6 Jungle Panels

**RE/2273/PWPS** Pirate Ship